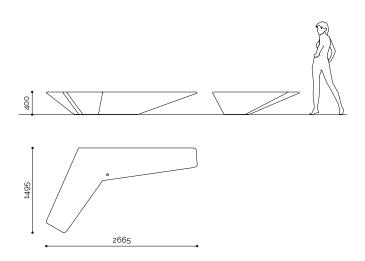

## ARROW

Card code: Design code: 0PAAR092

Designer: C + S Architects

Description:

The Arrow bench, made of Reconstituted Precious Stones or Reconstituted Granite Stones, consists of a monolithic seat in

the shape of an asymmetrical arrow with cantilevered ends.

Dimensions:

L 2665 mm W 1495 mm H 400 mm 834 kg

Materials:

RECONSTITUTED PRECIOUS STONES

PRECIOUS GRANITE

STONES

RECONSTITUTED PRECIOUS STONES: Bianco Carrara, Botticino, Rosso Verona, Giallo Mori, Porfido, Verde Alpi,