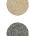

Dimensions:

L 2665 mm W 1495 mm H 400 mm 834 kg

Materials:

RECONSTITUTED PRECIOUS STONES

PRECIOUS GRANITE

STONES

RECONSTITUTED PRECIOUS STONES: Bianco Carrara, Botticino, Rosso Verona, Giallo Mori, Porfido, Verde Alpi,

Veneziano, Nero Ebano

RECONSTITUTED GRANITE STONES: Granito Bianco, Granito

Grigio

Finishes: Side: Sandblasted

Top: Brushed, or Polished Anti-degradation coating

Installation: Simple placement on flooring

Accessories: Anti-Graffiti