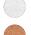

Dimensions:

L 2665 mm W 1495 mm H 400 mm 834 kg

Materials:

RECONSTITUTED PRECIOUS STONES

PRECIOUS GRANITE

STONES

RECONSTITUTED PRECIOUS STONES: Bianco Carrara, Botticino, Rosso Verona, Giallo Mori, Porfido, Verde Alpi,

Veneziano, Nero Ebano

RECONSTITUTED GRANITE STONES: Granito Bianco, Granito

Grigio

Finishes: Side: Sandblasted

Top: Brushed, or Polished Anti-degradation coating

Installation: Simple placement on flooring

Accessories: Anti-Graffiti