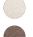

Dimensions:

L 2665 mm W 1495 mm H 400 mm 834 kg

Materials:

RECONSTITUTED PRECIOUS STONES

PRECIOUS GRANITE

STONES

RECONSTITUTED PRECIOUS STONES: Bianco Carrara, Botticino, Rosso Verona, Giallo Mori, Porfido, Verde Alpi,

Veneziano, Nero Ebano

RECONSTITUTED GRANITE STONES: Granito Bianco, Granito

Grigio

Finishes: Side: Sandblasted

Top: Brushed, or Polished Anti-degradation coating

Installation: Simple placement on flooring

Accessories: Anti-Graffiti