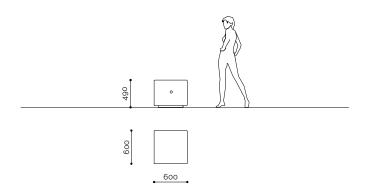

with the other elements of the Demetra collection.

Dimensions:

L 600 mm W 600 mm H 490 mm 380 kg

Materials: RECONSTITUTED

PRECIOUS STONES

RECONSTITUTED GRANITE

RECONSTITUTED PRECIOUS STONES: White Carrara, Botticino, Red Verona, Yellow Mori, Porphyry, Alpine Green, Venetian, Ebony Black