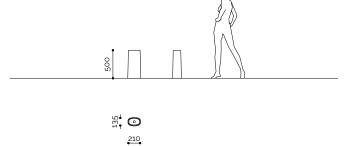

| DENZ | Card code:<br>Design code:<br>Designer: | 0DIAR011<br>Massimo Tasca                                                                                                                                                                             |
|------|-----------------------------------------|-------------------------------------------------------------------------------------------------------------------------------------------------------------------------------------------------------|
|      | Description:                            | The Denz bollard, made of Reconstituted Precious Stone<br>Reconstituted Granite Stones, is characterised by its co<br>rectangular shape with bevelled sides.                                          |
|      | Dimensions:                             | L 210 mm<br>W 135 mm<br>H 500 mm<br>35 kg                                                                                                                                                             |
|      | Materials:                              | RECONSTITUTED GRANITE<br>PRECIOUS STONES STONES                                                                                                                                                       |
|      |                                         |                                                                                                                                                                                                       |
|      |                                         | RECONSTITUTED PRECIOUS STONES: White Carrara,<br>Botticino, Red Verona, Yellow Mori, Porphyry, Alpine Green,<br>Venetian, Ebony Black<br>RECONSTITUTED GRANITE STONES: White Granite, Grey<br>Granite |
|      | Finishes:                               | Sandblasting<br>Anti-degradation painting                                                                                                                                                             |
|      | Installation:                           | Cementing through threaded bars                                                                                                                                                                       |
|      | Accessories:                            | Anti-Graffiti                                                                                                                                                                                         |